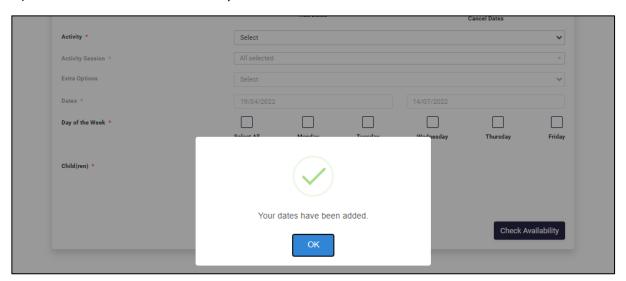

Showing 11 to 20 of 46 entries

Go Back

First Previous 1

Add Dates

8.) Your dates will then be added to your account.