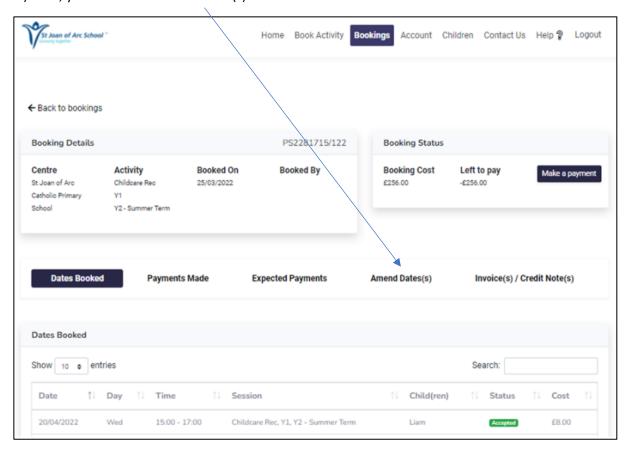

## 3.) Next, you will select 'Amend Date(s)'

## 4.) You will be brought to this page: