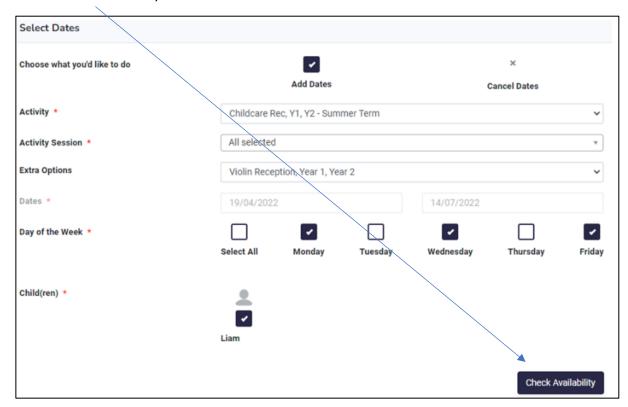

You will only be able to select activities that are taking place on the days you are booking for childcare

6.) When you have selected as explained above, your page should look something like this. Then select 'Check Availability'.

7.) Select all of the dates for this activity. Please note, if you do not select all of the dates when that club is taking place, your booking may not be correctly processed meaning you will not have secured a place at the club. The dates may go over two pages. Once selected, click 'Add Dates' at the bottom of the page.