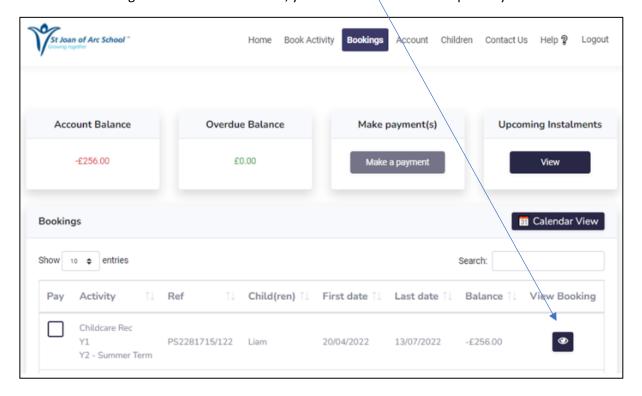

2.) Here you will be able to see all of your bookings. You will now need to view the childcare booking you have made **for the autumn term** by clicking on the eye icon on the right side of the page. If you have made bookings for more than one child, you will have to do these separately.