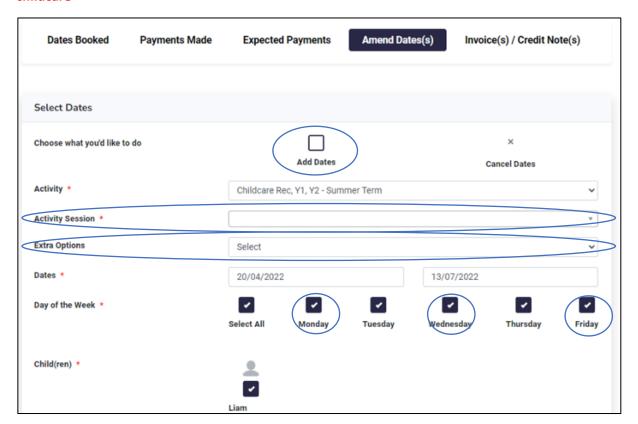

## 4.) You will be brought to this page:

## 5.) Select the following boxes:

- Add Dates at the top of the page
- Activity Session click 'Select All' from the drop-down list
- Days of the Week select the days you have booked for childcare
- Extra Options whilst all clubs appear here, you will only be able to book the ones taking place on the days you have booked childcare for please refer to the club timetable provided

You will only be able to select activities that are taking place on the days you are booking for childcare

6.) When you have selected as explained above, your page should look something like this. Then select 'Check Availability'.