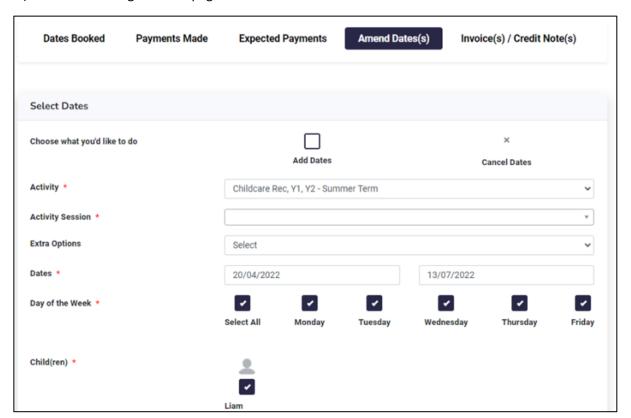

## 5.) Select the following boxes:

- Add Dates at the top of the page
- Activity Session click 'Select All' from the drop-down list
- Days of the Week select the days you have booked for childcare
- Extra Options whilst all clubs appear here, you will only be able to book the ones taking place on the days you have booked childcare for please refer to the club timetable provided

You will only be able to select activities that are taking place on the days you are booking for childcare

6.) When you have selected as explained above, your page should look something like this. Then select 'Check Availability'.