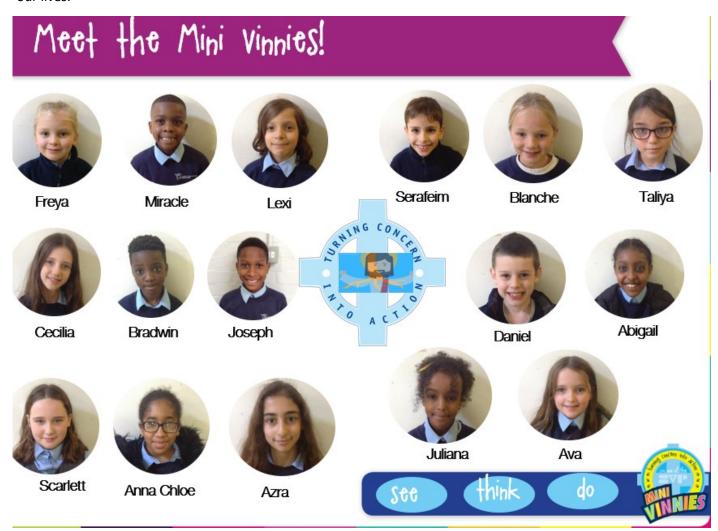

#### **Mini Vinnies:**

A group of 16 children from Year 3 to year 6 were thrilled to receive their badges presented by Ms. Mackinney, a St Vincent de Paul Society representative, in the Mini Vinnies' Commissioning Ceremony held on Monday. The Mini Vinnies made their promise to make a difference by caring for others in their school and community. They reminded us of the Parable of The Good Samaritan that loving God and serving others are worthy ways of living our lives.