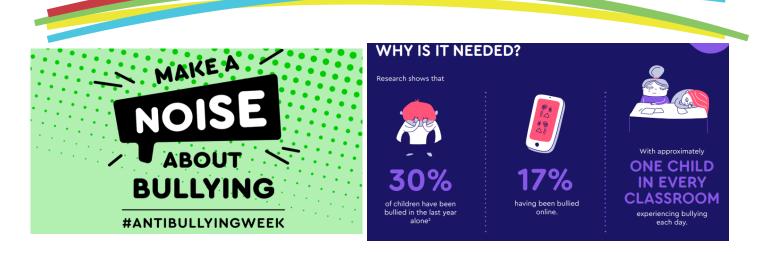

### **Anti-Bullying Week 2023**

Anti-Bullying Week 2023 is happening from Monday 13th — Friday 17th November and has the theme 'Make A Noise About Bullying'. It is coordinated by the Anti-Bullying Alliance, which is based at a leading children's charity—The National Children's Bureau.

Across the week, the children will be learning about the positive things that we can do to prevent bullying, differentiating between 'banter' and bullying as

well as who to speak to if they need to. We are asking that all children come to school on **Wednesday 15th November** wearing odd socks-these can be as outlandish as they wish them to be.