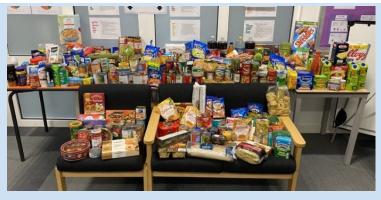

#### <u>Christmas Appeal 20th Nov – 8th Dec:</u>

Each year we aim to make the children aware of people in the world less fortunate than themselves. This year we are donating to The St Vincent de Paul Society (SVP). The SVP at St Joan of Arc Church does an enormous amount of work to support families and individuals within the local community.

The Mini Vinnies are asking the children to donate in any capacity they can to these causes.

Each house has been allocated specific items for donation. Items must be new and if they are food items, they must be in-date please. (products below are suggestions)

End date: Monday 8th December.

Donations can be left at the office, dropped off to the display area (outside school office) or brought into class to be collected. Many thanks for your anticipated support with this charity appeal.