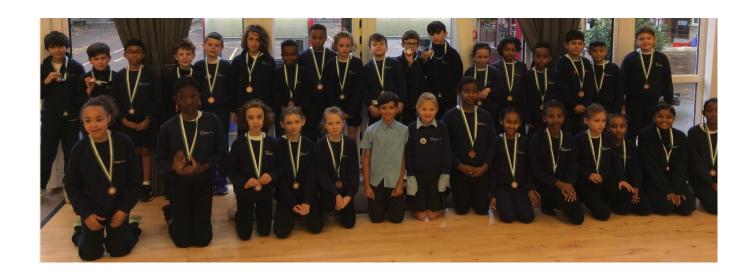

This term, we worked hard for the Islington cross country championships which took place on the 1st of November. A big well done to all the competitors for getting through the trials and doing the daily mile often as practice. Everybody did their very best and should be extremely proud of themselves.

Year 4 came 4th, so they sadly didn't get medals, but did very well even so. Special congrats to Blanche for the girls as she came 2nd! Also, wow to Sebastian as had had the gold in his pocket but took the wrong course and retraced his steps, getting in the first 20!

Year 5 came 3rd, so they got bronze medals, and did very well. Special congrats to Alex, Oliver and Ify as they came 4th, 5th and 7th! For the girls, special congrats to Molly as she was the first SJA girl and came 14th!

Year 6 came 1st so reclaimed the trophy and got gold medals! Special congrats to Aidan, Myles, Bruno, Billy and Eloise who came 1st, 2nd, 3rd, 5th and 4th! Additionally, well done to these five children as they are selected for the London Youth Games Cross Country Islington team next Saturday at Parliament Hill.

Thank you to all the teachers and parent helpers who came on the day.