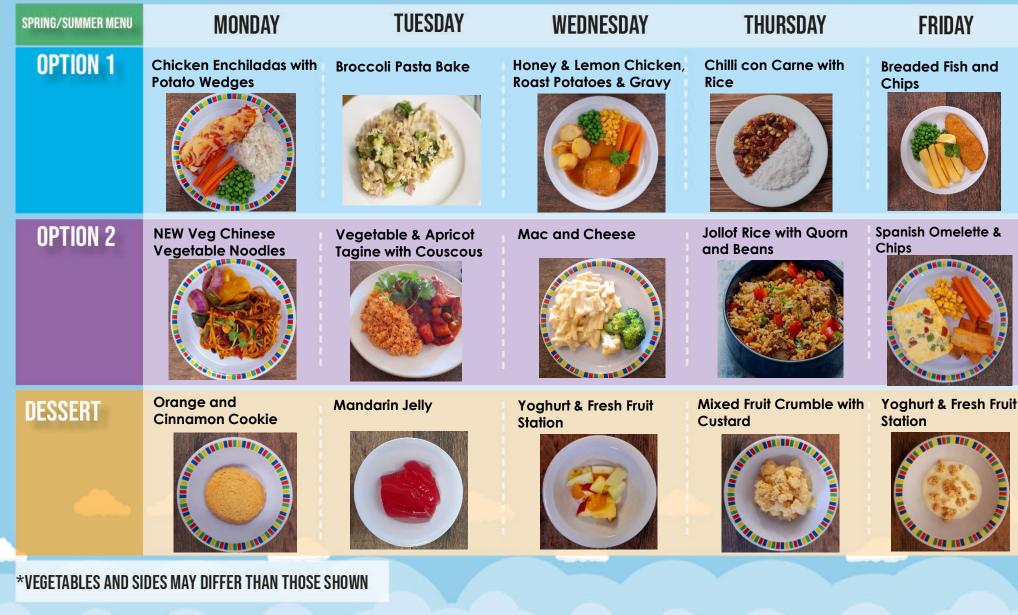

Cateria feeding the imag

\*VEGETABLES AND SIDES MAY DIFFER THAN THOSE SHOWN

| SPRING/SUMMER MENU                                | MONDAY                                  | TUESDAY                                | WEDNESDAY                          | THURSDAY                    | FRIDAY                                    |  |
|---------------------------------------------------|-----------------------------------------|----------------------------------------|------------------------------------|-----------------------------|-------------------------------------------|--|
| OPTION 1                                          | Lemon Turkey Stuffed<br>Pitta Pocket    | Jerk Chicken with Rice                 | Minced Beef Pasta Bake             | Cheese and Tomato<br>Pizza  | Salmon Fishcakes &<br>Sweet Potato Wedges |  |
| OPTION 2                                          | Vegetable and Bean<br>Fajitas with Rice | Vegetable Lasagne with<br>Garlic Bread | Bean and Lentil Burger<br>in a Bun | Summer Vegetable<br>Risotto | Red Pepper & Cheese<br>Frittata & Chips   |  |
| DESSERT                                           | Fruity Shortbread                       | Mandarin Cheesecake                    | Yoghurt & Fresh Fruit<br>Station   | Apple Crumble with Custard  | Yoghurt & Fresh Fruit<br>Station          |  |
| *VEGETABLES AND SIDES MAY DIFFER THAN THOSE SHOWN |                                         |                                        |                                    |                             |                                           |  |