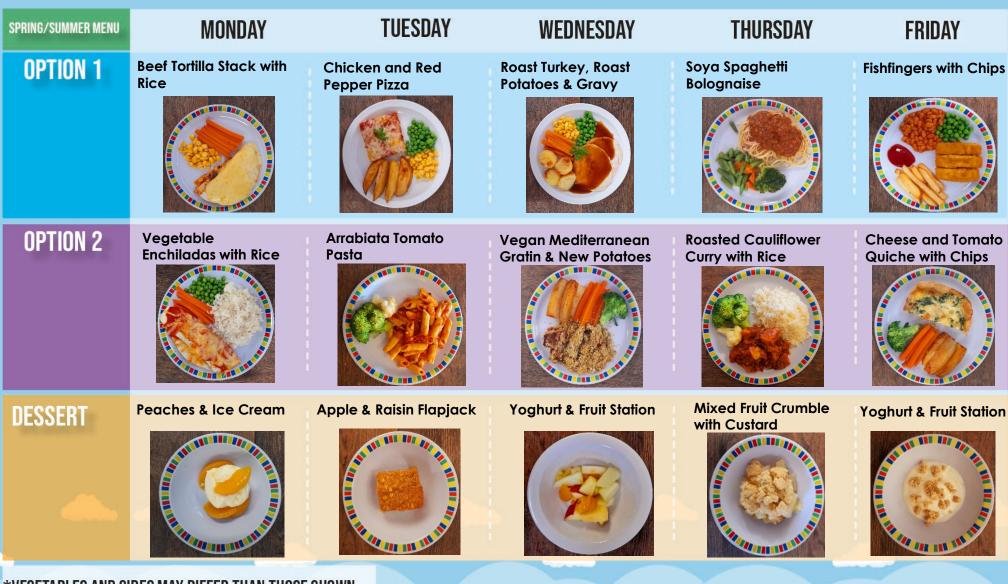

Cateria feeding the imag

\*VEGETABLES AND SIDES MAY DIFFER THAN THOSE SHOWN

| SPRING/SUMMER MENU                                | MONDAY                                  | TUESDAY                                | WEDNESDAY                          | THURSDAY                    | FRIDAY                                    |  |
|---------------------------------------------------|-----------------------------------------|----------------------------------------|------------------------------------|-----------------------------|-------------------------------------------|--|
| OPTION 1                                          | Lemon Turkey Stuffed<br>Pitta Pocket    | Jerk Chicken with Rice                 | Minced Beef Pasta Bake             | Cheese and Tomato<br>Pizza  | Salmon Fishcakes &<br>Sweet Potato Wedges |  |
| OPTION 2                                          | Vegetable and Bean<br>Fajitas with Rice | Vegetable Lasagne with<br>Garlic Bread | Bean and Lentil Burger<br>in a Bun | Summer Vegetable<br>Risotto | Red Pepper & Cheese<br>Frittata & Chips   |  |
| DESSERT                                           | Fruity Shortbread                       | Mandarin Cheesecake                    | Yoghurt & Fresh Fruit<br>Station   | Apple Crumble with Custard  | Yoghurt & Fresh Fruit<br>Station          |  |
| *VEGETABLES AND SIDES MAY DIFFER THAN THOSE SHOWN |                                         |                                        |                                    |                             |                                           |  |