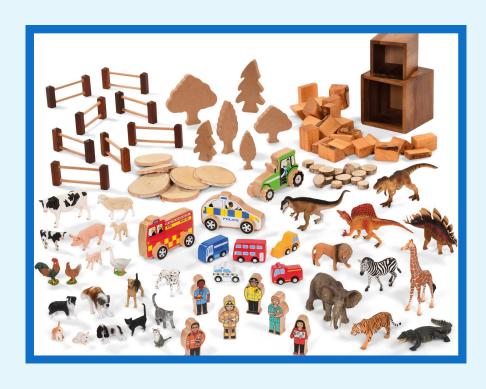

## **Extended School's News**

It has been another wonderful term at the Extended School Provision. The good weather has allowed the children to enjoy the outside areas and sports equipment, and the younger children have loved using the small world figurines that were very generously donated to us. Those accessing the clubs on offer have learnt and developed a range of skills through working with the specialist teachers. As you may have noticed this term, we welcomed some new sport coaches and a new dance teacher to the Extended School's clubs. Following a successful first term and positive feedback from the children, they will be working with us again in the summer term.

## **Donations to Extended School**

The Extended School's Team would welcome any board game donations. We would also be grateful for any small world donations. These consist of small figures such as people, animals, cars, trains, etc. These can be donated to the school office or the Extended School's office at collection.