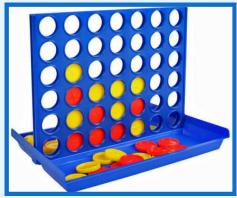

## **Donations to Extended School**

The Extended School's Team would welcome any board game donations. We would also be grateful for any small world donations. These consist of small figures such as people, animals, cars, trains, etc. These can be donated to the school office or the Extended School's office at collection.