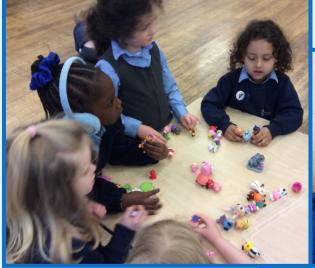

## **Extended School's News**

It has been another wonderful term at the Extended School Provision. The good weather has allowed the children to enjoy the outside areas and sports equipment, and the younger children have loved using the small world figurines that were very generously donated to us. Those accessing the clubs on offer have learnt and developed a range of skills through working with the specialist teachers. As you may have noticed this term, we welcomed some new sport coaches and a new dance teacher to the Extended School's clubs. Following a successful first term and positive feedback from the children, they will be working with us again in the summer term.

## **Donations to Extended School**

The Extended School's Team would welcome any board game donations. We would also be grateful for any small world donations. These consist of small figures such as people, animals, cars, trains, etc. These can be donated to the school office or the Extended School's office at collection.